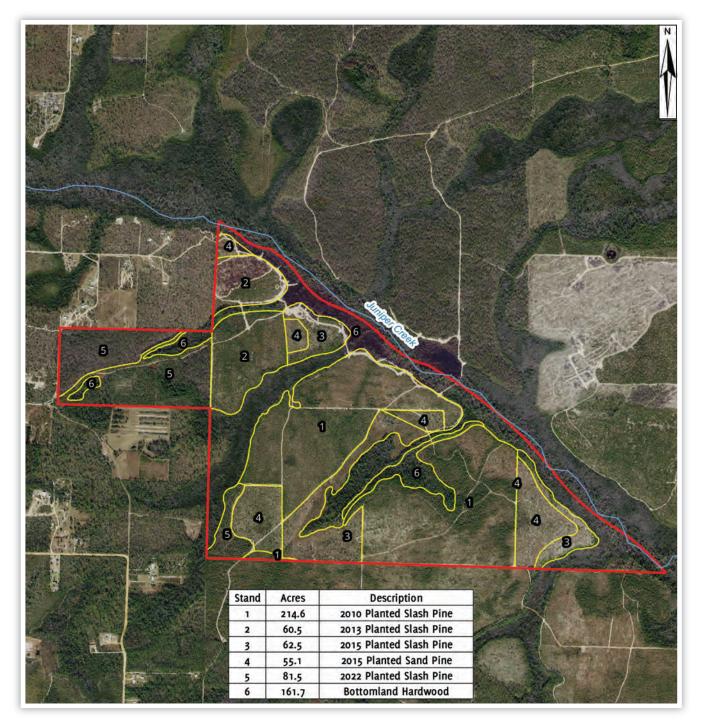

### **Timber Map**

Arnie Rogers, Licensed Real Estate Broker Verdura Realty, LLC • 227 East 6th Avenue • Tallahassee, FL 32303 Cell: 850.491.3288 • Email: arogers@verduraproperties.com www.VerduraProperties.com