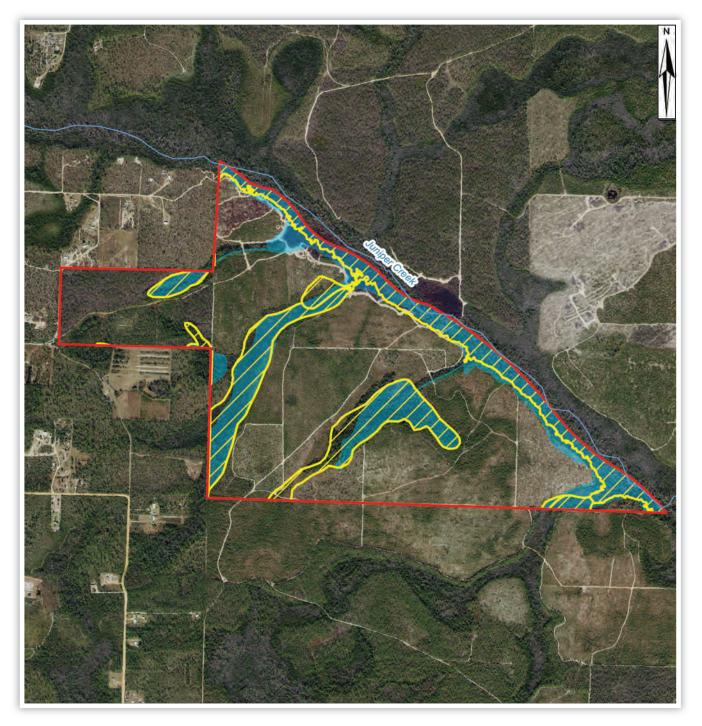

### Wetlands Map

Arnie Rogers, Licensed Real Estate Broker Verdura Realty, LLC • 227 East 6th Avenue • Tallahassee, FL 32303 Cell: 850.491.3288 • Email: arogers@verduraproperties.com www.VerduraProperties.com

#### **Property Features** continued

Fountain Timberlands doubles as a recreational tract made possible in part by having an important water source from Juniper Creek which borders the property for two miles. Surrounding the property on three sides are large landowners whose holdings also have a positive impact on wildlife populations and provide an added element of privacy. Hunting is just one of several outdoor pursuits someone can avail themselves of as the property's excellent road system lends itself to ATV and horseback riding.