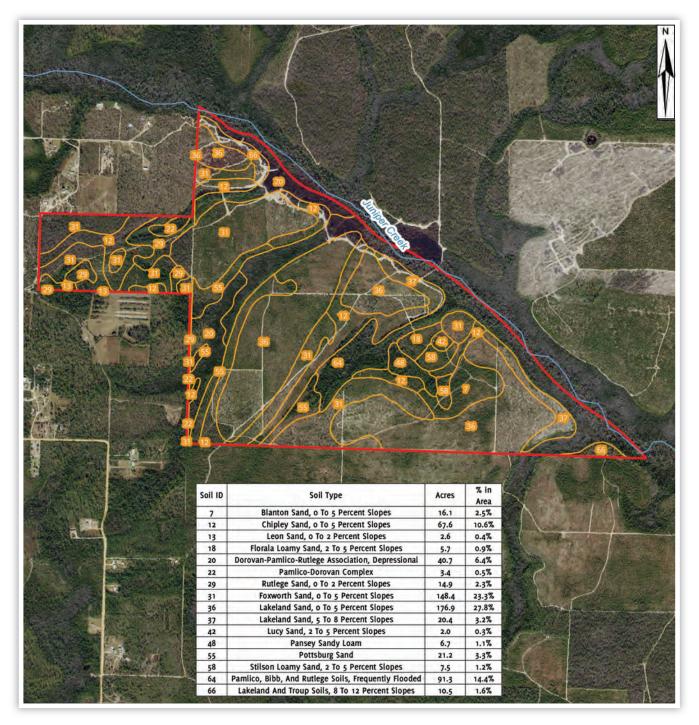

### Soils Map

Arnie Rogers, Licensed Real Estate Broker Verdura Realty, LLC • 227 East 6th Avenue • Tallahassee, FL 32303 Cell: 850.491.3288 • Email: arogers@verduraproperties.com www.VerduraProperties.com